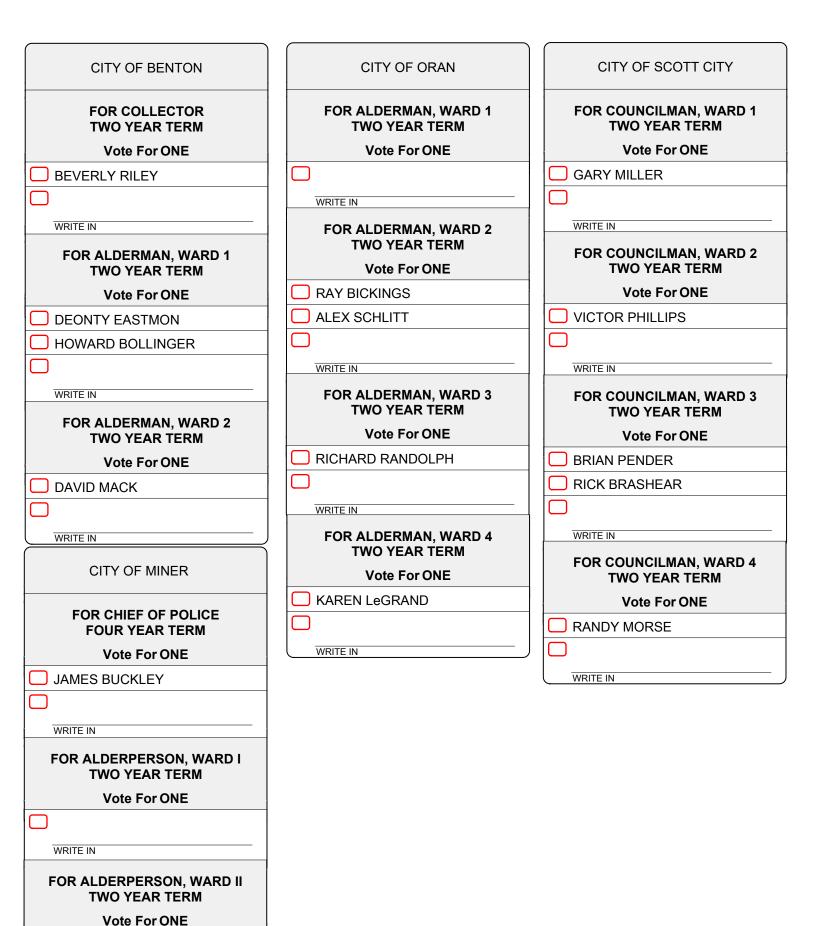

YEAR TERM                                 | DISTRICT                                               |
| To choose by ballot on director who shall serve a of the Board of Education School District for the remaindred three-year term that will e 2026.  Vote For ONE  CARMEN THOMAS  BILLY KIRKPATRICK  WRITE IN  NBC FIRE PROTECTION  FOR BOARD DIRECT SIX YEAR TERM Vote For ONE                    | DISTRICT                                               |
| To choose by ballot on director who shall serve a of the Board of Education School District for the remaindred three-year term that will e 2026.  Vote For ONE  CARMEN THOMAS  BILLY KIRKPATRICK  WRITE IN  NBC FIRE PROTECTION  FOR BOARD DIRECT SIX YEAR TERM  Vote For ONE  ANTHONY LITTRELL | DISTRICT                                               |



PEGGY HOLMAN

WRITE IN

| CITY OF BLODGETT                                                          | CITY OF CHAFFEE                            | CITY OF SIKESTON                                                                  |
|---------------------------------------------------------------------------|--------------------------------------------|-----------------------------------------------------------------------------------|
| FOR ALDERMAN, WARD 1<br>TWO YEAR TERM                                     | FOR COUNCILPERSON, WARD 1<br>TWO YEAR TERM | FOR COUNCILMAN, AT-LARGE<br>THREE YEAR TERM                                       |
| Vote For ONE                                                              | Vote For ONE                               | Vote For ONE